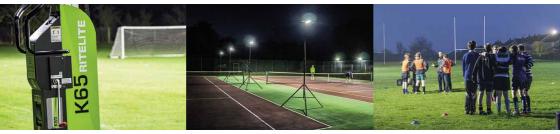

### SPORTS-LITE

The Sports-LITE's can be set up on any court quickly and easily. With no trailing cables and silent battery power these lights are a fantastic, affordable solution for clubs to train through darker winter nights on any pitch or court without requiring planning permission.

- » Portable floodlighting easy to transport & carry 9.6Kg per light
- » Battery powered 2 hours 20 minutes duration per charge
- » 3m height perfect for training
- » 22,000 equivalent lumens
- » Kit options for all training requirements

### QUAD POD

The Quad Pod K65 mobile lighting towers offer fantastic, high power, even illumination on any court or pitch without the requirement for planning permission.

- Compact to store and easy to manoeuvre will fit through standard doors
- Powered by mains, generator or RITE-POWER battery generators
- 6.5m height for high power flood lighting suitable for match play and training
- » 266,000 equivalent lumens
- » Adjustable light heads to meet all training requirements