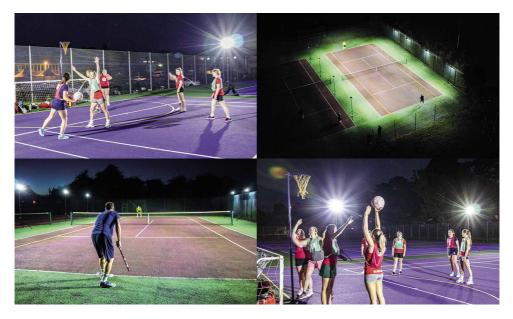

ithout requiring planning permission.

- » Portable floodlighting easy to transport & carry 9.6Kg per light
- » Battery powered 2 hours 20 minutes duration per charge
- » 3m height perfect for training
- » 22,000 equivalent lumens
- » Kit options for all training requirements



### QUAD POD



The Quad Pod K65 mobile lighting towers offer fantastic, high power, even illumination on any court or pitch without the requirement for planning permission.

- Compact to store and easy to manoeuvre will fit through standard doors
- Powered by mains, generator or RITE-POWER battery generators
- 6.5m height for high power flood lighting suitable for match play and training
- » 266,000 equivalent lumens
- » Adjustable light heads to meet all training requirements







## 🗞 NETBALL / MUGA / TENNIS















## CONTACT US

Opening Hours: 8am to 5:30pm

Office: Ritelite Ireland, Lisieux, Ballymurphy Road, Tullow, Co Carlow, R93 WF85 Tel: 089 2680566 | Mobile: 07543 192172 | E-mail: sales@ritelite.ie | Web: riteliteireland.ie