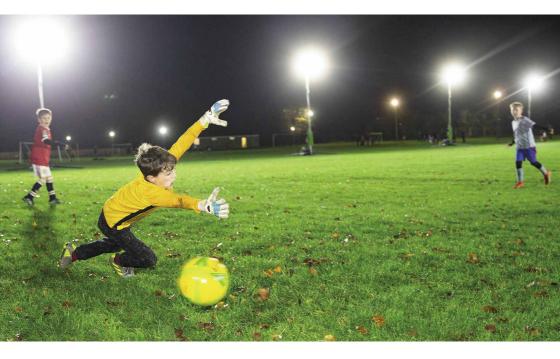

### SPORTS-LITE

The Sports-LITE's can be set up on any court quickly and easily. With no trailing cables and silent battery power these lights are a fantastic, affordable solution for clubs to train through darker winter nights on any pitch or court without requiring planning permission.

- » Portable floodlighting easy to transport & carry 9.6Kg per light
- » Battery powered 2 hours 20 minutes duration per charge
- » 3m height perfect for training
- » 22,000 equivalent lumens
- » Kit options for all training requirements