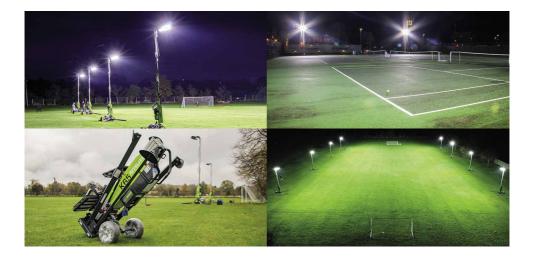

### QUAD POD

The Quad Pod K65 mobile lighting towers offer fantastic, high power, even illumination on any court or pitch without the requirement for planning permission.

- Compact to store and easy to manoeuvre will fit through standard doors
- Powered by mains, generator or RITE-POWER battery generators
- 6.5m height for high power flood lighting suitable for match play and training
- » 266,000 equivalent lumens
- » Adjustable light heads to meet all training requirements