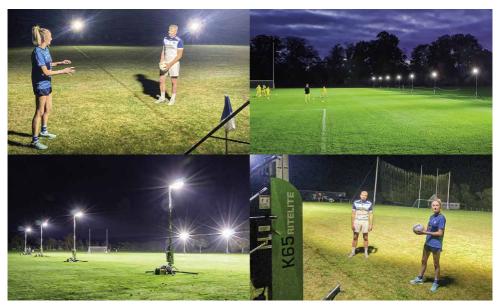

### SPORTS-LITE

The Sports-LITE's can be set up on any court quickly and easily. With no trailing cables and silent battery power these lights are a fantastic, affordable solution for clubs to train through darker winter nights on any pitch or court without requiring planning permission.

- » Portable floodlighting easy to transport & carry 9.6Kg per light
- » Battery powered 2 hours 20 minutes duration per charge
- » 3m height perfect for training
- » 22,000 equivalent lumens
- » Kit options for all training requirements

### QUAD POD

The Quad Pod K65 mobile lighting towers offer fantastic, high power, even illumination on any court or pitch without the requirement for planning permission.

- Compact to store and easy to manoeuvre will fit through standard doors
- Powered by mains, generator or RITE-POWER battery generators
- 6.5m height for high power flood lighting suitable for match play and training
- » 266,000 equivalent lumens
- » Adjustable light heads to meet all training requirements