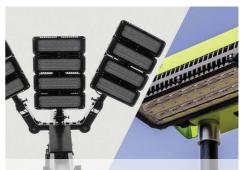

### QUAD POD

The Quad Pod K65 mobile lighting towers offer fantastic, high power, even illumination on any court or pitch without the requirement for planning permission.

- Compact to store and easy to manoeuvre will fit through standard doors
- Powered by mains, generator or RITE-POWER battery generators
- 6.5m height for high power flood lighting suitable for match play and training
- » 266,000 equivalent lumens
- » Adjustable light heads to meet all training requirements