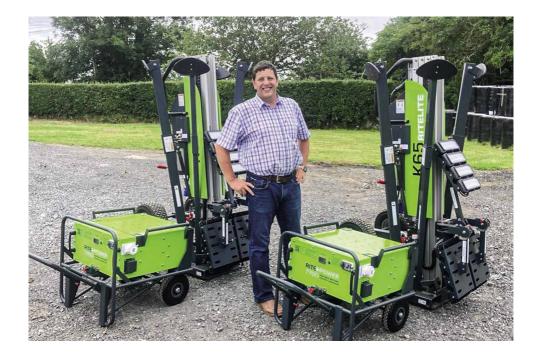

### QUAD POD

The Quad Pod K65 mobile lighting towers offer fantastic, high power, even illumination on any court or pitch without the requirement for planning permission.

- Compact to store and easy to manoeuvre will fit through standard doors
- Powered by mains, generator or RITE-POWER battery generators
- 6.5m height for high power flood lighting suitable for match play and training
- » 266,000 equivalent lumens
- » Adjustable light heads to meet all training requirements