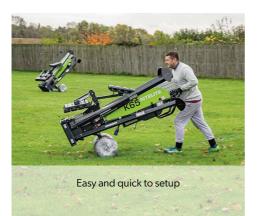

### SPORTS-LITE

The Sports-LITE's can be set up on any court quickly and easily. With no trailing cables and silent battery power these lights are a fantastic, affordable solution for clubs to train through darker winter nights on any pitch or court without requiring planning permission.

### QUAD POD

The Quad Pod K65 mobile lighting towers offer fantastic, high power, even illumination on any court or pitch without the requirement for planning permission.

- Compact to store and easy to manoeuvre will fit through standard doors
- Powered by mains, generator or RITE-POWER battery generators
- 6.5m height for high power flood lighting suitable for match play and training
- » 266,000 equivalent lumens
- » Adjustable light heads to meet all training requirements