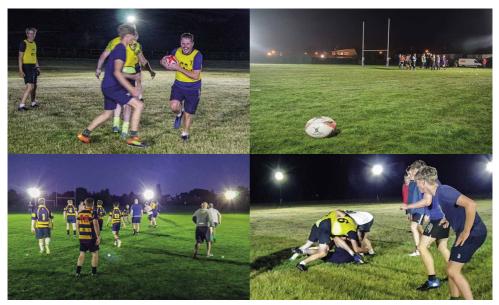

### SPORTS-LITE

The Sports-LITE's can be set up on any court quickly and easily. With no trailing cables and silent battery power these lights are a fantastic, affordable solution for clubs to train through darker winter nights on any pitch or court without requiring planning permission.

- » Portable floodlighting easy to transport & carry 9.6Kg per light
- » Battery powered 2 hours 20 minutes duration per charge
- » 3m height perfect for training
- » 22,000 equivalent lumens
- » Kit options for all training requirements

### QUAD POD

The Quad Pod K65 mobile lighting towers offer fantastic, high power, even illumination on any court or pitch without the requirement for planning permission.

- Compact to store and easy to manoeuvre will fit through standard doors
- Powered by mains, generator or RITE-POWER battery generators
- 6.5m height for high power flood lighting suitable for match play and training
- » 266,000 equivalent lumens
- » Adjustable light heads to meet all training requirements