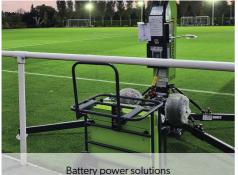

### QUAD POD

The Quad Pod K65 mobile lighting towers offer fantastic, high power, even illumination on any court or pitch without the requirement for planning permission.

- Compact to store and easy to manoeuvre will fit through standard doors
- Powered by mains, generator or RITE-POWER battery generators
- 6.5m height for high power flood lighting suitable for match play and training
- » 266,000 equivalent lumens
- » Adjustable light heads to meet all training requirements