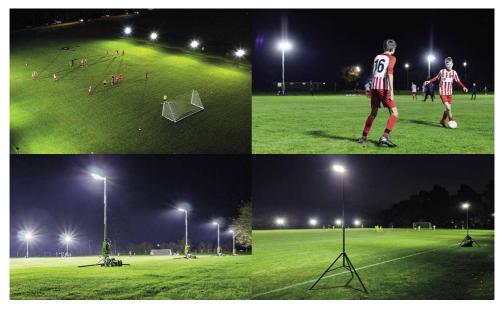

### SPORTS-LITE

The Sports-LITE's can be set up on any court quickly and easily. With no trailing cables and silent battery power these lights are a fantastic, affordable solution for clubs to train through darker winter nights on any pitch or court without requiring planning permission.

- » Portable floodlighting easy to transport & carry 9.6Kg per light
- » Battery powered 2 hours 20 minutes duration per charge
- » 3m height perfect for training
- » 22,000 equivalent lumens
- » Kit options for all training requirements

### QUAD POD

The Quad Pod K65 mobile lighting towers offer fantastic, high power, even illumination on any court or pitch without the requirement for planning permission.

- Compact to store and easy to manoeuvre will fit through standard doors
- Powered by mains, generator or RITE-POWER battery generators
- 6.5m height for high power flood lighting suitable for match play and training
- » 266,000 equivalent lumens
- » Adjustable light heads to meet all training requirements