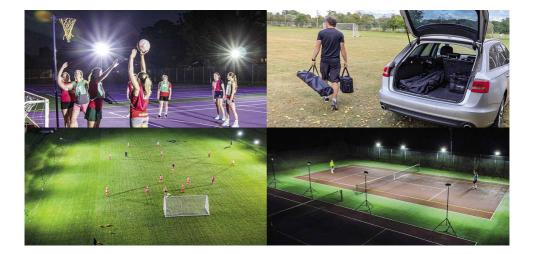

### SPORTS-LITE

The Sports-LITE's can be set up on any court quickly and easily. With no trailing cables and silent battery power these lights are a fantastic, affordable solution for clubs to train through darker winter nights on any pitch or court without requiring planning permission.

- » Portable floodlighting easy to transport & carry 9.6Kg per light
- » Battery powered 2 hours 20 minutes duration per charge
- » 3m height perfect for training
- » 22,000 equivalent lumens
- » Kit options for all training requirements